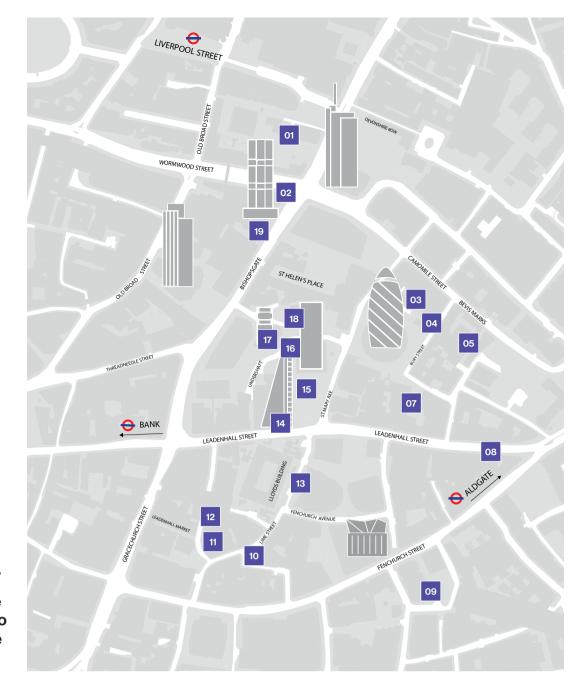

O1 UNTITLED

David Annesley

St Botolph-withoutBishopsgate Churchyard

O2 PEPPER ROCK
Richard Rome
Corner of Bishopsgates &
Wormwood Street

O3 THE ADVENTURER
Gabriel Lester
Bury Court

O4 YOUR LIPS MOVED
ACROSS MY FACE
Tracy Emin CBE RA
Passageway connecting
Bury Court & Bury Street

05 SARI GARDEN
Clare Jarrett
Heneage Lane

06 CLIMB

Juliana Cerqueira Leite

Mitre Street

07 UNIVRS
Michail Pirgelis
Cunnard Place

08 THE GREAT ESCAPE
Miroslaw Balka
Hartshorn Alley

09 SYNAPSID

Karen Tang

Plaza outside Fencurch

Street Station

10 PERCEVAL Sarah Lucas Cullum Street

1 A WORLDWIDE WEB OF SOMEWHERES Amanda Lwin Leadenhall Market

12 I'M STAYING
Shaun C. Badham
Leadenhall Market

13 STACK BLUES
Sean Scully
Front of Willis Building,
Lime Street

1 NUMEN (SHIFTING VOTIVE ONE & TWO) Thomas J Price Under the Leadenhall Building

5 OPENING THE AIR

Jyll Bradley

This artwork has been removed

16 BODY

Jean-Luc Moulène
Undershaft

17 NUMEN (SHIFTING VOTIVE THREE)
Thomas J Price
1 Great St Helen's

18 CROCODYLIUS
PHILODENDRUS
Nancy Rubins
1 Undershaft

19 TREE

Marina Abramović

Tree outside 99

Bishopsgate